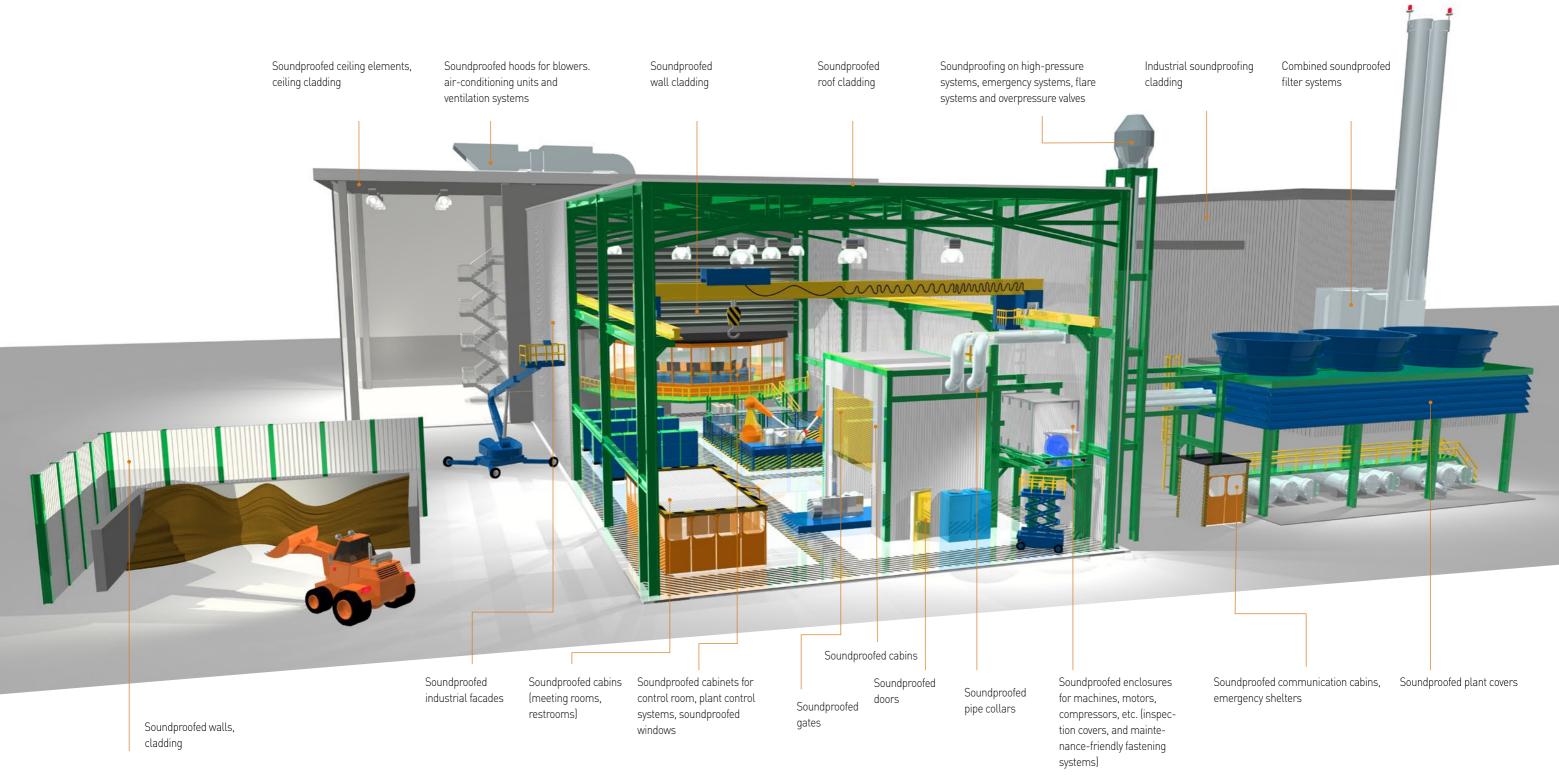

# Possible Industrial Soundproofing Solutions Bohle Quality for the Protection of Health and the Environment

#### Bohle's Services for Industrial Soundproofing

We manufacture soundproofed hoods, enclosures, cabins and other soundproofed constructions tailored to the specifications of our customers and in accordance with geometric and soundproofing requirements.

#### Our services include:

- Noise measurement and noise reduction specification
- Planning and design
- Manufacture, delivery and installation

Besides our classic work in thermal, sound and fire insulation, we also have many years of experience in the manufacture of highly effective soundproofing and sound-absorbing constructions for various industries, e.g.:

- Mechanical and plant engineering
- Sewage treatment plants
- Utility companies
- Chemical industry
- Automotive industry
- Electrical engineering industry
- Drinks, sugar and food industries
- Steel and concrete processing industries
- Foundries
- Manufacturers of air and gas compressors, turbines, blowers, pumps and hydraulic units

#### We offer the following special equipment:

- Lighting
- Ventilation, air conditioning and heating
- Access hatches, doors and windows
- Cavity floors
- Additional corrosion protection
- Technical documentation