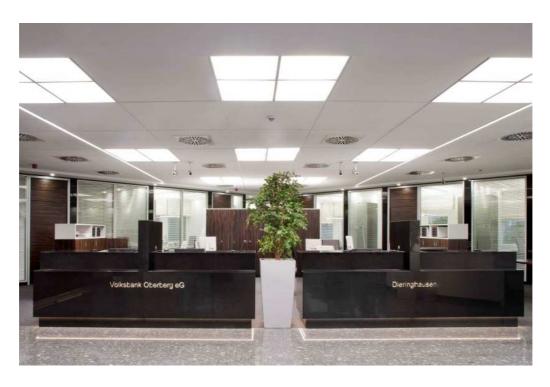

## Subsidiary: Gummersbach-Dieringhausen

Volksbank Oberberg eG has a whole new look. Open and effective use of the available space and welcoming consulting zones together convey a friendly and modern ambience that meets contemporary customer requirements.

Bohle Innenausbau GmbH & Co. KG planned this modification jointly with Bank Design GmbH & Co. KG and was responsible for the following work:

- Planning of furniture, organisation and sequence planning
- Project management/site management
- Demolition works
- Installing a double floor
- Interior completion including: planning the lighting and furniture layouts, installing ceiling and partition wall systems and door elements
- Commercial furniture
- Metal construction, glazing