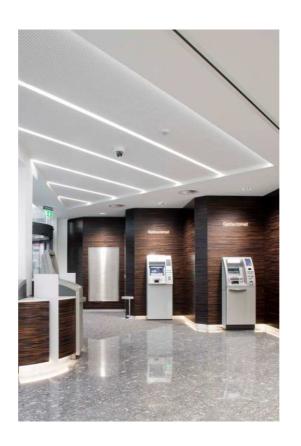

## Subsidiary: Gummersbach-Dieringhausen

Volksbank Oberberg eG has a whole new look. Open and effective use of the available space and welcoming consulting zones together convey a friendly and modern ambience that meets contemporary customer requirements.

Bohle Innenausbau GmbH & Co. KG planned this modification jointly with Bank Design GmbH & Co. KG and was responsible for the following work:

- Planning of furniture, organisation and sequence planning
- Project management/site management
- Demolition works
- Installing a double floor
- Interior completion including: planning the lighting and furniture layouts, installing ceiling and partition wall systems and door elements
- Commercial furniture
- Metal construction, glazing