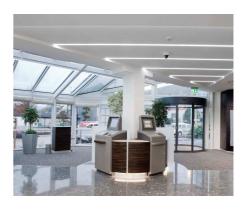

## Subsidiary: Gummersbach-Dieringhausen

Volksbank Oberberg eG has a whole new look. Open and effective use of the available space and welcoming consulting zones together convey a friendly and modern ambience that meets contemporary customer requirements.

Bohle Innenausbau GmbH & Co. KG planned this modification jointly with Bank Design GmbH & Co. KG and was responsible for the following work:

- Planning of furniture, organisation and sequence planning
- Project management/site management
- Demolition works
- Installing a double floor
- Interior completion including: planning the lighting and furniture layouts, installing ceiling and partition wall systems and door elements
- Commercial furniture
- Metal construction, glazing