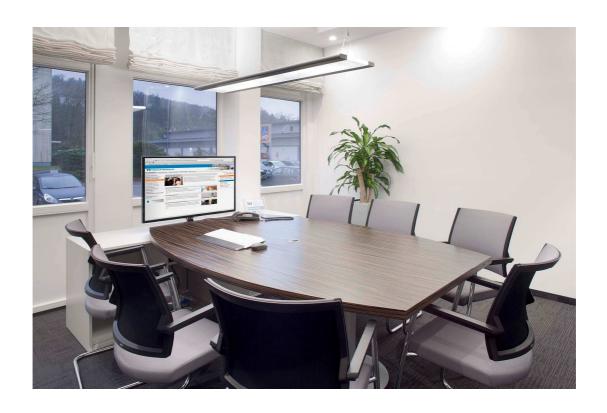

## Subsidiary: Gummersbach-Dieringhausen

Volksbank Oberberg eG has a whole new look. Open and effective use of the available space and welcoming consulting zones together convey a friendly and modern ambience that meets contemporary customer requirements.

Bohle Innenausbau GmbH & Co. KG planned this modification jointly with Bank Design GmbH & Co. KG and was responsible for the following work:

- Planning of furniture, organisation and sequence planning
- Project management/site management
- Demolition works
- Installing a double floor
- Interior completion including: planning the lighting and furniture layouts, installing ceiling and partition wall systems and door elements
- Commercial furniture
- Metal construction, glazing