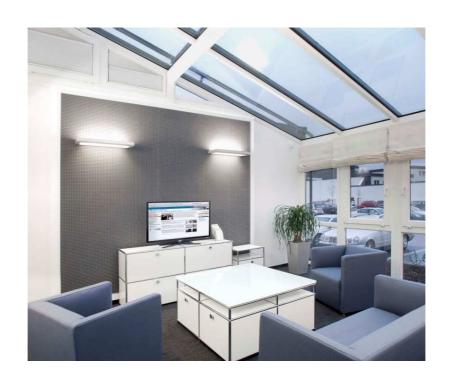

## Subsidiary: Gummersbach-Dieringhausen

Volksbank Oberberg eG has a whole new look. Open and effective use of the available space and welcoming consulting zones together convey a friendly and modern ambience that meets contemporary customer requirements.

Bohle Innenausbau GmbH & Co. KG planned this modification jointly with Bank Design GmbH & Co. KG and was responsible for the following work:

- Planning of furniture, organisation and sequence planning
- Project management/site management
- Demolition works
- Installing a double floor
- Interior completion including: planning the lighting and furniture layouts, installing ceiling and partition wall systems and door elements
- Commercial furniture
- Metal construction, glazing